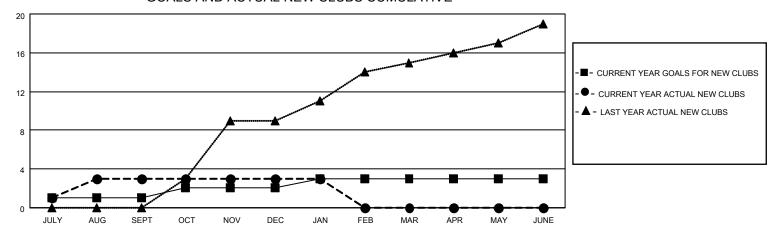

## MONTHLY MEMBERSHIP PROGRESS REPORT

# **LOCATION INDONESIA**

## District 307 A1

| Clubs RESULTS FOR 2022-2023 |   |   |   | Members RESULTS FOR 2022-2023 |     |     |     |
|-----------------------------|---|---|---|-------------------------------|-----|-----|-----|
|                             |   |   |   |                               |     |     |     |
| JULY/AUG/SEPT               | 1 | 3 | 2 | JULY/AUG/SEPT                 | 100 | 399 | 62  |
| OCT/NOV/DEC                 | 1 | 0 | 0 | OCT/NOV/DEC                   | 120 | 48  | 192 |
| JAN/FEB/MAR                 | 1 | 0 | 0 | JAN/FEB/MAR                   | 100 | 6   | 4   |
| APR/MAY/JUNE                | 0 | 0 | 0 | APR/MAY/JUNE                  | 50  | 0   | 0   |

### GOALS AND ACTUAL NEW CLUBS CUMULATIVE



#### GOALS AND ACTUAL MEMBERS CUMULATIVE



| DROPPED CLUBS: 2 |     | 49 CLUBS OF 107 ADDED 1 OR<br>MORE NEW MEMBERS | GENDER DISTRIBUTION                 |                             |  |
|------------------|-----|------------------------------------------------|-------------------------------------|-----------------------------|--|
|                  |     | NORE NEW WEINBERS                              | MALE<br>FEMALE                      | 937 (37.08%)                |  |
| DROPPED MEMBERS  |     |                                                | NON BINARY                          | 1,590 (62.92%)<br>0 (0.00%) |  |
| DECEASED         | 7   |                                                | PREFER NOT TO ANSWER                | 0 (0.00%)                   |  |
| CLUB CANCELLED