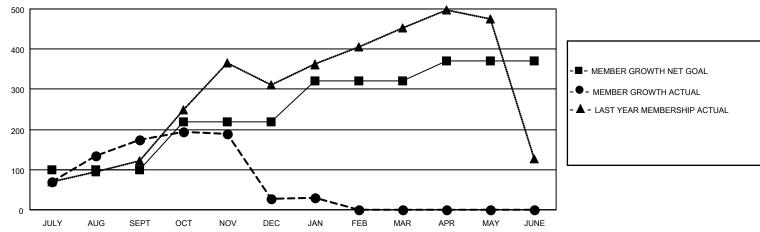

#### GOALS AND ACTUAL MEMBERS CUMULATIVE

| DROPPED CLUBS: 2 |     | 49 CLUBS OF 107 ADDED 1 OR<br>MORE NEW MEMBERS | GENDER DISTRIBUTION                 |                             |  |
|------------------|-----|------------------------------------------------|-------------------------------------|-----------------------------|--|
|                  |     | NORE NEW WEINBERS                              | MALE<br>FEMALE                      | 937 (37.08%)                |  |
| DROPPED MEMBERS  |     |                                                | NON BINARY                          | 1,590 (62.92%)<br>0 (0.00%) |  |
| DECEASED         | 7   |                                                | PREFER NOT TO ANSWER                | 0 (0.00%)                   |  |
| CLUB CANCELLED   | 0   | CLICK HERE FOR CUMULATIVE                      | TOTAL FAMILY UNIT MEMBERS           | 3 796                       |  |
| OTHER            | 251 | MEMBERSHIP DATA                                |                                     |                             |  |
| TOTAL 258        |     |                                                | FAMILY MEMBERS PAYING HALF DUES 485 |                             |  |
|                  |     |                                                |                                     |                             |  |